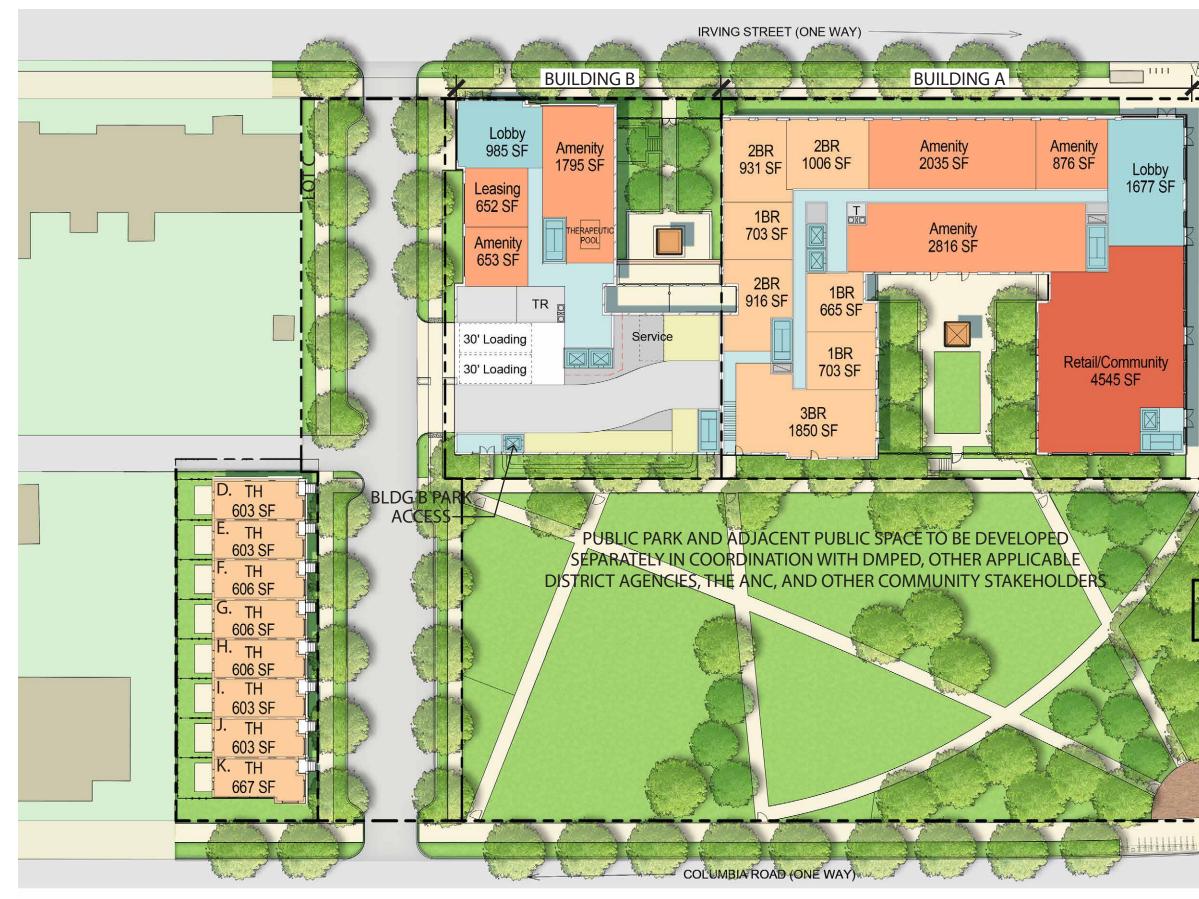

First Floor Plan

Note: The interior layouts shown on the building plans are schematic. Changes to the layouts, not affecting the exterior envelope or the square footage distribution, may occur. For additional dimensions see sheet A07