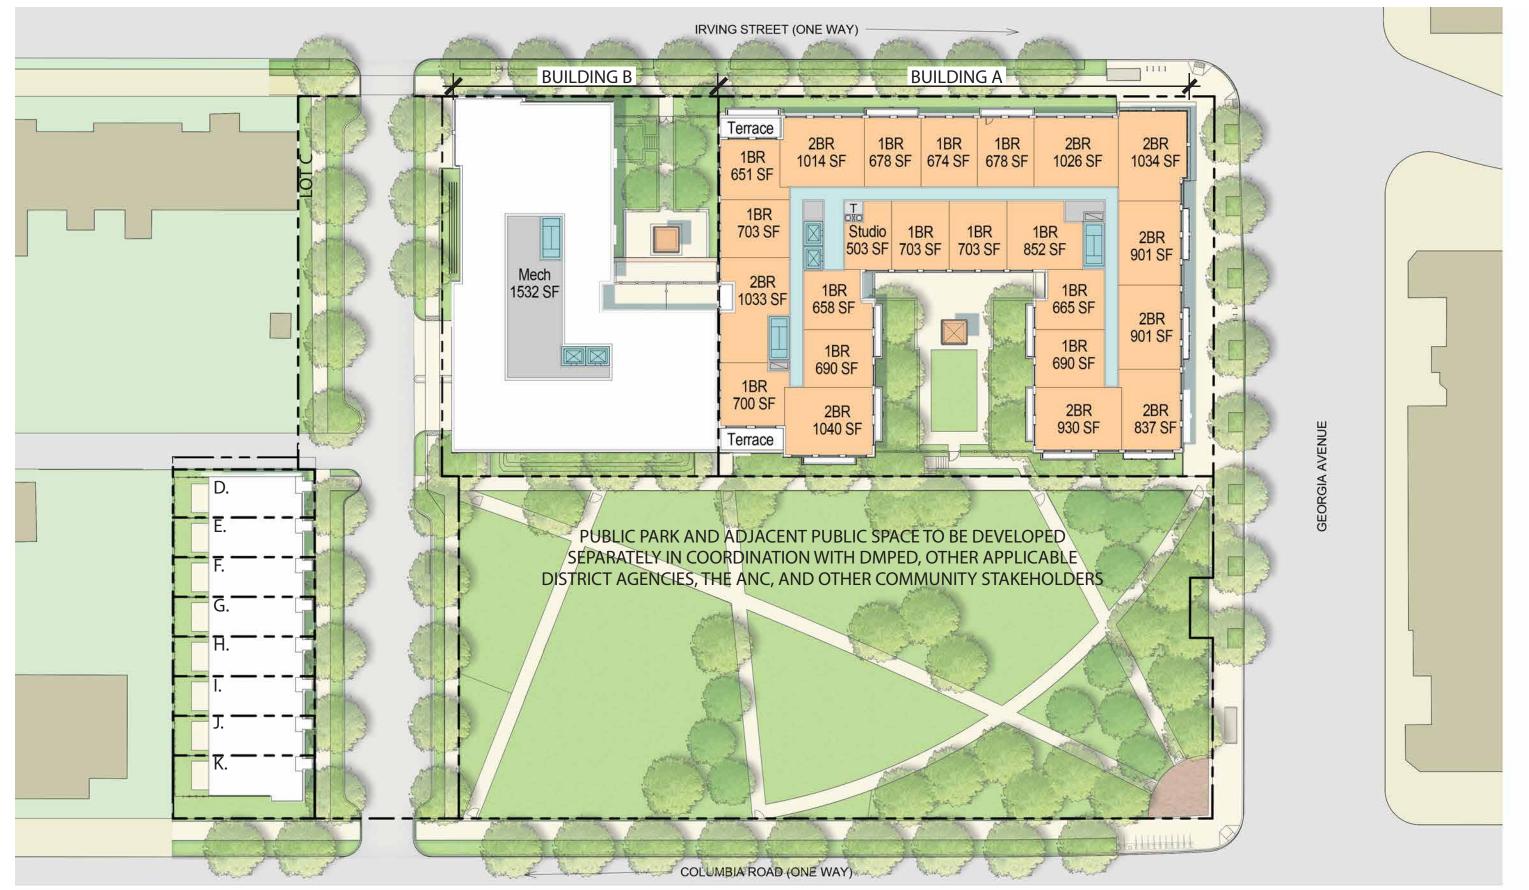

© 2016 Torti Gallas Urban, Inc. | 1326 H Street NE 2nd Floor Washington, DC 20002

Penthouse Plan

PARK VIEW COMMUNITY PARTNERS

Note: The interior layouts shown on the building plans are schematic. Changes to the layouts, not affecting the exterior envelope or the square footage distribution, may occur. For additional dimensions see sheet A07