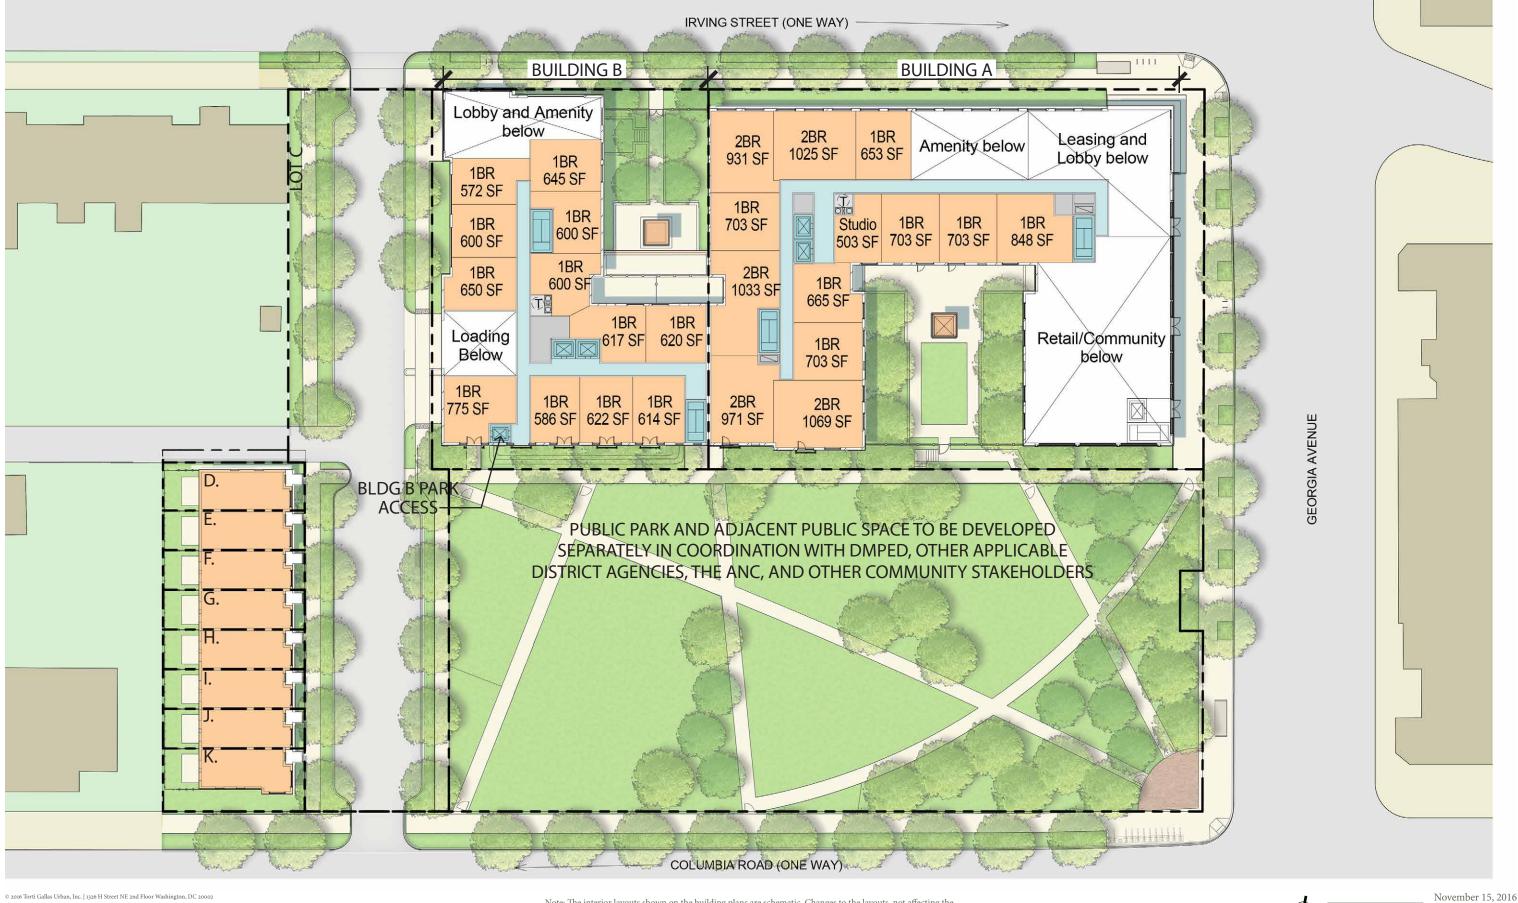

PARK VIEW COMMUNITY PARTNERS

326 H Street NE 2nd Floor Washin

West 2nd Floor/East Mezzanine Plan

PARK VIEW COMMUNITY PARTNERS

(**†**) 5

Typical Floor Plan - West 3rd-6th Floor/East-6th Floor

PARK VIEW COMMUNITY PARTNERS