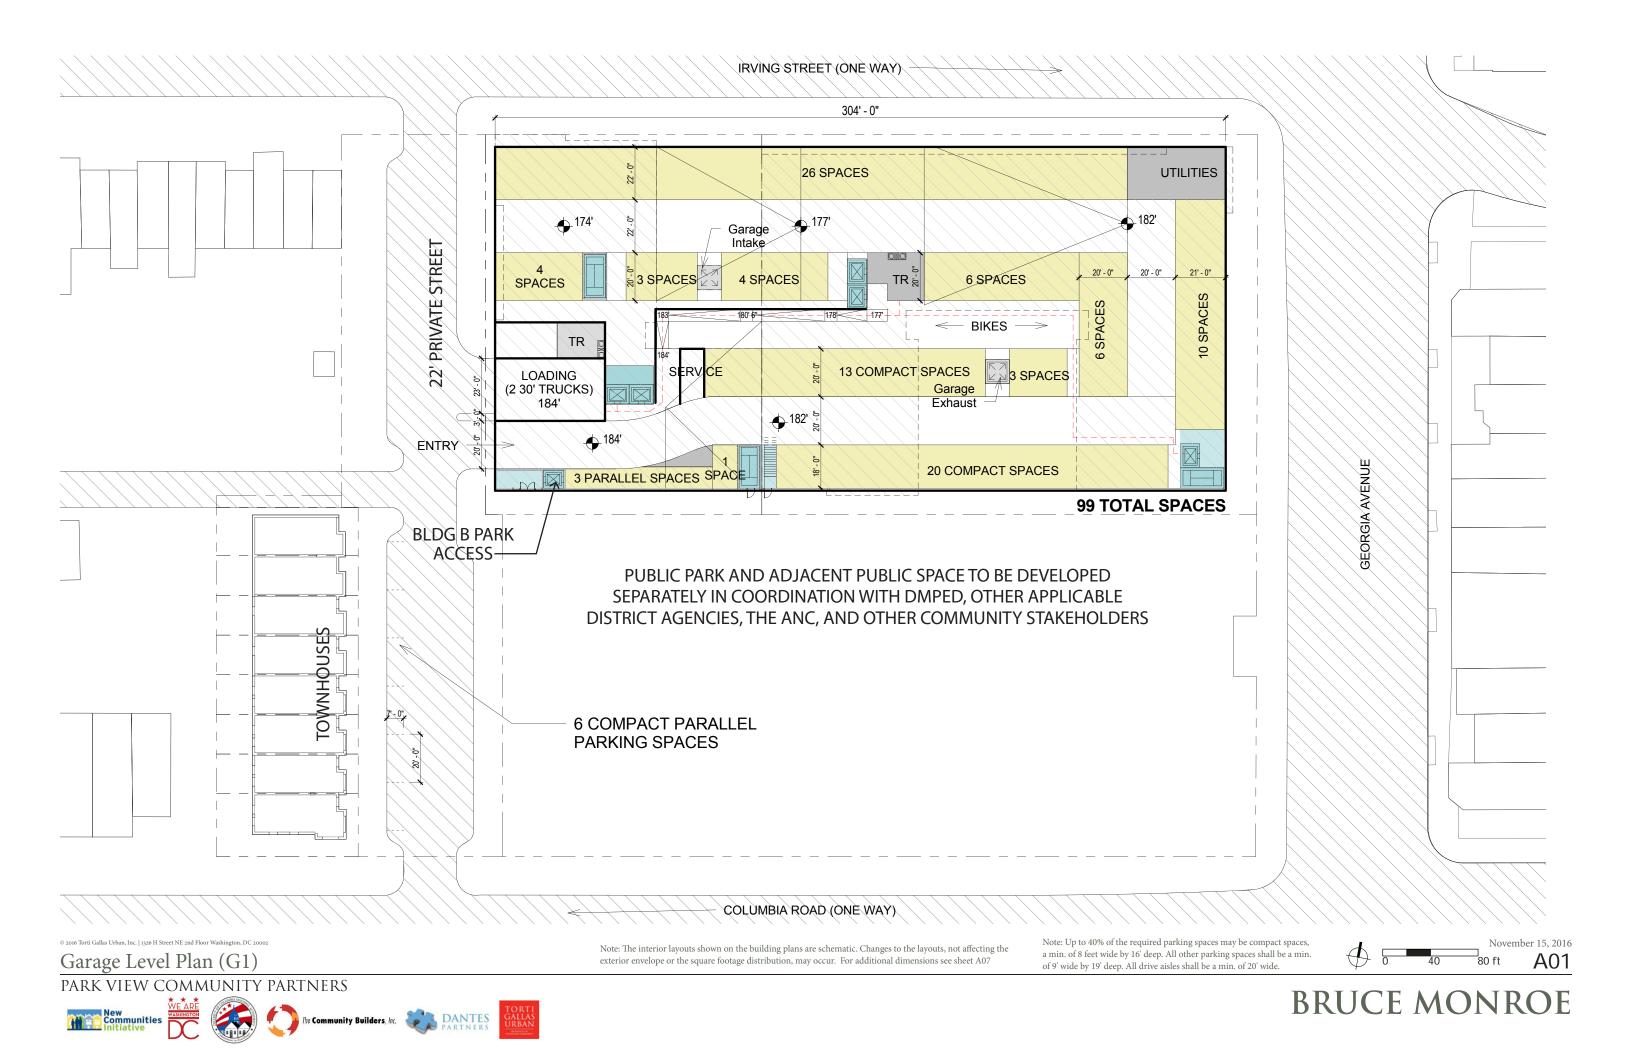

First Floor Plan

Note: The interior layouts shown on the building plans are schematic. Changes to the layouts, not affecting the exterior envelope or the square footage distribution, may occur. For additional dimensions see sheet A07