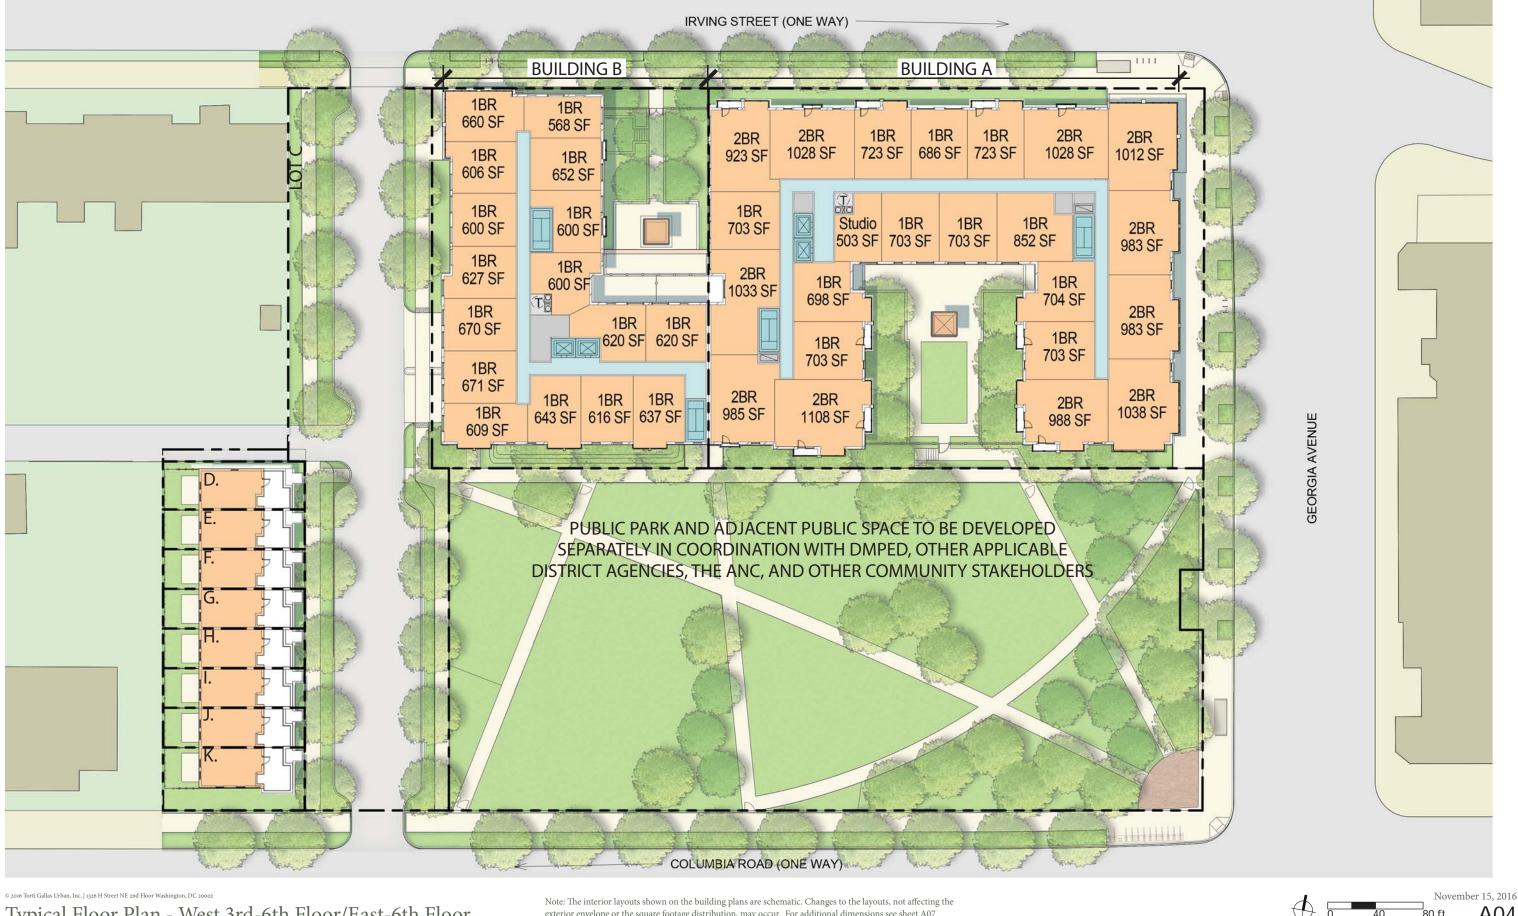

PARK VIEW COMMUNITY PARTNERS

326 H Street NE 2nd Floor Washin

West 2nd Floor/East Mezzanine Plan

PARK VIEW COMMUNITY PARTNERS

(**†**) 5

Typical Floor Plan - West 3rd-6th Floor/East-6th Floor

PARK VIEW COMMUNITY PARTNERS