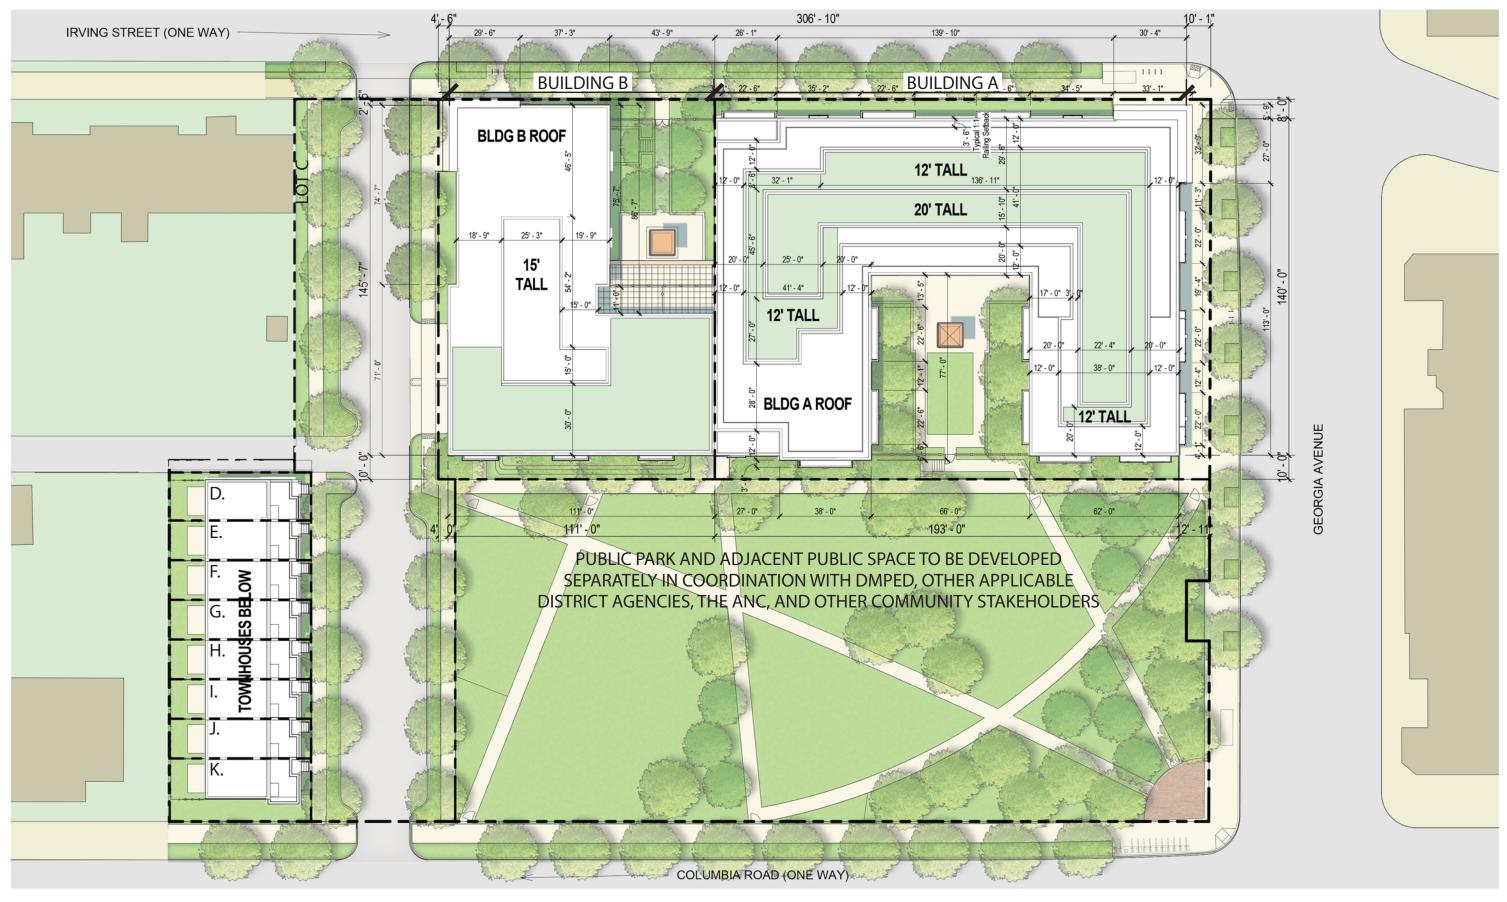

## Roof Plan

PARK VIEW COMMUNITY PARTNERS

Note: The interior layouts shown on the building plans are schematic. Changes to the layouts, not affecting the exterior envelope or the square footage distribution, may occur.